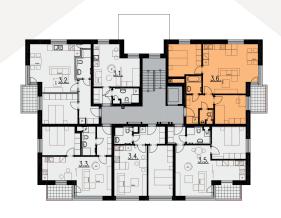

# Bytová jednotka 3 6

3+kk 3. 71,0 m<sup>2</sup>

dispozice podlaží plocha

Celková situace

| DISPOZICE 36          |                            |
|-----------------------|----------------------------|
| CHODBA                | 6,4 m <sup>2</sup>         |
| POKOJ, KUCHYŇSKÝ KOUT | 29,6 m <sup>2</sup>        |
| LOŽNICE               | 11,9 m <sup>2</sup>        |
| РОКОЈ                 | 10,3 m <sup>2</sup>        |
| KOUPELNA              | 3,1 m <sup>2</sup>         |
| WC                    | 1,7 m <sup>2</sup>         |
| PODLAHOVÁ PLOCHA      | <b>66,5</b> m <sup>2</sup> |
| BALKON                | 4,5 m <sup>2</sup>         |
| BYT CELKEM            | 71,0 m <sup>2</sup>        |