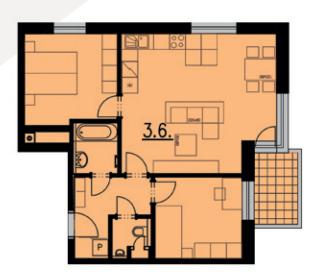

# Bytová jednotka 3 6

3+kk 3. 71,0 m<sup>2</sup>

dispozice podlaží plocha

Celková situace

| DISPOZICE 36          |                            |
|-----------------------|----------------------------|
| CHODBA                | 6,4 m <sup>2</sup>         |
| POKOJ, KUCHYŇSKÝ KOUT | 29,6 m <sup>2</sup>        |
| LOŽNICE               | 11,9 m <sup>2</sup>        |
| РОКОЈ                 | 10,3 m <sup>2</sup>        |
| KOUPELNA              | 3,1 m <sup>2</sup>         |
| WC                    | 1,7 m <sup>2</sup>         |
| PODLAHOVÁ PLOCHA      | <b>66,5</b> m <sup>2</sup> |
| BALKON                | 4,5 m <sup>2</sup>         |
| BYT CELKEM            | 71,0 m <sup>2</sup>        |