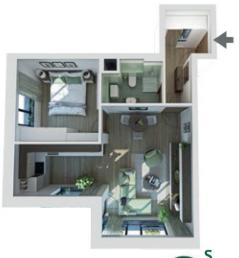

# Bytová jednotka 12

2+kk 1. 88,0 m<sup>2</sup>

dispozice podlaží plocha

| DISPOZICE 12          |                            |
|-----------------------|----------------------------|
| CHODBA                | 6,1 m <sup>2</sup>         |
| POKOJ, KUCHYŇSKÝ KOUT | 28,1 m <sup>2</sup>        |
| LOŽNICE               | 12,2 m <sup>2</sup>        |
| KOUPELNA,WC           | 3,8 m <sup>2</sup>         |
| PODLAHOVÁ PLOCHA      | <b>52,0</b> m <sup>2</sup> |
| TERASA                | <b>36,0</b> m <sup>2</sup> |
| BYT CELKEM            | <b>88,0</b> m <sup>2</sup> |