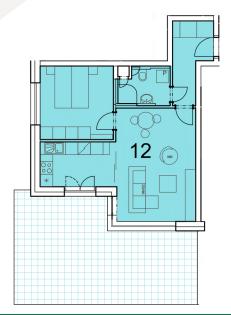

# Bytová jednotka 12

2+kk 1. 88,0 m<sup>2</sup>

dispozice podlaží plocha

| DISPOZICE 12          |                            |
|-----------------------|----------------------------|
| CHODBA                | 6,1 m <sup>2</sup>         |
| POKOJ, KUCHYŇSKÝ KOUT | 28,1 m <sup>2</sup>        |
| LOŽNICE               | 12,2 m <sup>2</sup>        |
| KOUPELNA,WC           | 3,8 m <sup>2</sup>         |
| PODLAHOVÁ PLOCHA      | <b>52,0</b> m <sup>2</sup> |
| TERASA                | <b>36,0</b> m <sup>2</sup> |
| BYT CELKEM            | <b>88,0</b> m <sup>2</sup> |