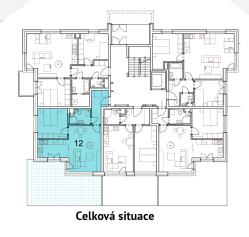

# Bytová jednotka 12

2+kk 1. 88,0 m<sup>2</sup>

dispozice podlaží plocha

| DISPOZICE 12          |                            |
|-----------------------|----------------------------|
| CHODBA                | 6,1 m <sup>2</sup>         |
| POKOJ, KUCHYŇSKÝ KOUT | 28,1 m <sup>2</sup>        |
| LOŽNICE               | 12,2 m <sup>2</sup>        |
| KOUPELNA,WC           | 3,8 m <sup>2</sup>         |
| PODLAHOVÁ PLOCHA      | <b>52,0</b> m <sup>2</sup> |
| TERASA                | <b>36,0</b> m <sup>2</sup> |
| BYT CELKEM            | <b>88,0</b> m <sup>2</sup> |