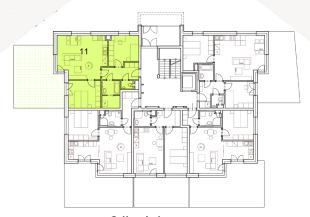

# Bytová jednotka 11

3+kk 1. 73,0 m<sup>2</sup>

dispozice podlaží

plocha

Celková situace

| DISPOZICE 11          |                            |
|-----------------------|----------------------------|
| CHODBA                | 7,2 m <sup>2</sup>         |
| POKOJ, KUCHYŇSKÝ KOUT | 27,6 m <sup>2</sup>        |
| LOŽNICE               | 12,3 m <sup>2</sup>        |
| РОКОЈ                 | 11,5 m <sup>2</sup>        |
| KOUPELNA              | 3,6 m <sup>2</sup>         |
| WC                    | 1,7 m <sup>2</sup>         |
| PRÁDELNA              | 3,0 m <sup>2</sup>         |
| MÍSTNOSTI CELKEM      | <b>73,0</b> m <sup>2</sup> |