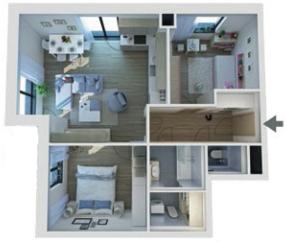

# Bytová jednotka 11

3+kk 1. 73,0 m<sup>2</sup>

dispozice podlaží

plocha

Celková situace

| DISPOZICE 11          |                            |
|-----------------------|----------------------------|
| CHODBA                | 7,2 m <sup>2</sup>         |
| POKOJ, KUCHYŇSKÝ KOUT | 27,6 m <sup>2</sup>        |
| LOŽNICE               | 12,3 m <sup>2</sup>        |
| РОКОЈ                 | 11,5 m <sup>2</sup>        |
| KOUPELNA              | 3,6 m <sup>2</sup>         |
| WC                    | 1,7 m <sup>2</sup>         |
| PRÁDELNA              | 3,0 m <sup>2</sup>         |
| MÍSTNOSTI CELKEM      | <b>73,0</b> m <sup>2</sup> |