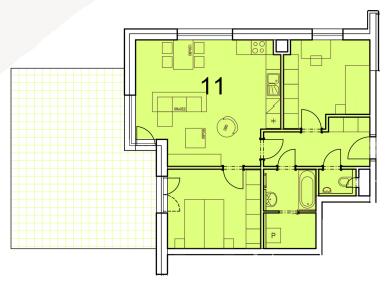

# Bytová jednotka 11

3+kk 1. 73,0 m<sup>2</sup>

dispozice podlaží

plocha

Celková situace

| DISPOZICE 11          |                            |
|-----------------------|----------------------------|
| CHODBA                | 7,2 m <sup>2</sup>         |
| POKOJ, KUCHYŇSKÝ KOUT | 27,6 m <sup>2</sup>        |
| LOŽNICE               | 12,3 m <sup>2</sup>        |
| РОКОЈ                 | 11,5 m <sup>2</sup>        |
| KOUPELNA              | 3,6 m <sup>2</sup>         |
| WC                    | 1,7 m <sup>2</sup>         |
| PRÁDELNA              | 3,0 m <sup>2</sup>         |
| MÍSTNOSTI CELKEM      | <b>73,0</b> m <sup>2</sup> |

| BYT CELKEM | <b>73,0</b> m <sup>2</sup> |
|------------|----------------------------|
| ZAHRÁDKA   | <b>39,2</b> m <sup>2</sup> |